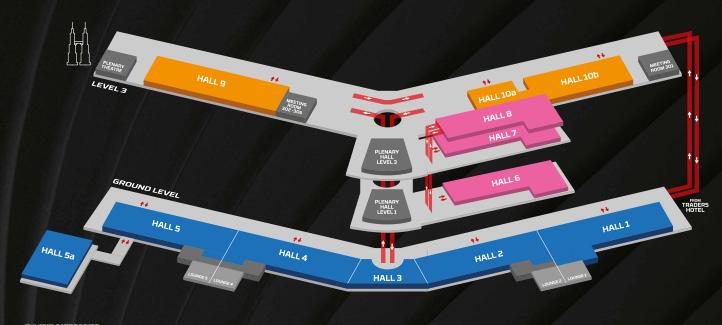

## Hall Layout Plan Kuala Lumpur Convention Centre

| EXHIBIT CATEGORIES                         |                                                                                                |                                                                                                                                                                    |                                                                                 |                                                              |                                                                                          |                           |                |
|--------------------------------------------|------------------------------------------------------------------------------------------------|--------------------------------------------------------------------------------------------------------------------------------------------------------------------|---------------------------------------------------------------------------------|--------------------------------------------------------------|------------------------------------------------------------------------------------------|---------------------------|----------------|
| HALL1&2                                    | HALL 3, 4 & 5                                                                                  | HALL 5a                                                                                                                                                            | HALL 6                                                                          | HALL 7                                                       | HALL 8                                                                                   | HALL 9                    | HALL 10a & 10b |
| • DOORS, GLASS & WINDOWS<br>• SANITARYWARE | • BUILDING MATERIALS<br>• INDUSTRIALISED BUILDING<br>SYSTEM (IBS)<br>• ROOFING, STONES & TILES | BUILDING INFORMATION<br>MODELLING (BIM)<br>INDUSTRIALISED BUILDING<br>SYSTEM (IBS)<br>INTERNATIONAL PAVILIONS<br>OUTDOOR & RECREATIONAL<br>ROOFING, STONES & TILES | BUILDING MATERIALS INDUSTRIALISED BUILDING SYSTEM (IBS) INTERNATIONAL PAVILIONS | • INTERNATIONAL PAVILIONS<br>• KITCHEN<br>• OFFICE FURNITURE | DOORS, GLASS & WINDOWS INTELLIGENT BUILDING SYSTEMS & TECHNOLOGY INTERNATIONAL PAVILIONS | • INTERIOR<br>• LIGHTINGS | • FLOOR & WALL |